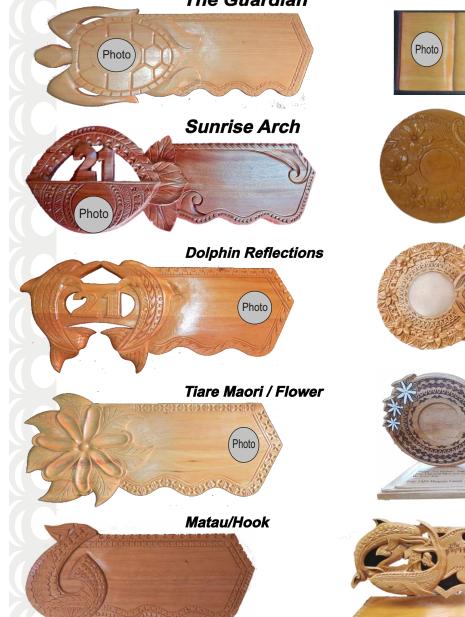

## **STANDARD 21st Key Pricing**

 Small: \$480.00
 Approx 55cm

 Medium: \$600.00
 Approx 65cm

 Large: \$780.00
 Approx 75-85cm

### **ADDITIONS**

Mother of Pearl Shell Letters- \$70 Mother of pearl Shell "21"- from \$35 **Decorative MOP-** From \$20 *Increase by 10cm(XL)*- \$100 Extra photos- \$20 per photo Painting or colour- from \$40 Black Pearls- from \$20 Additions to shape- depends on design and size of gift, will quote accordingly Base/Stand- Small \$140, Med \$190, Large \$240 **Delivery anywhere on Rarotonga-** \$10 International Airfreight- Depends on weight of Final Product, Standard or DHL Wrapping fee: Small \$15, Large \$20 3D Designs- plus \$250 2D Designs- \$150 Graphic Fee: \$50 (for fully designed layouts) Urgent Fee 1: \$150 for orders under 3 days notice (T&C- key and gift under \$200 worth) Urgent Fee 2: \$250 for order with 1 day notice (T&C- key and gift under \$200 worth)