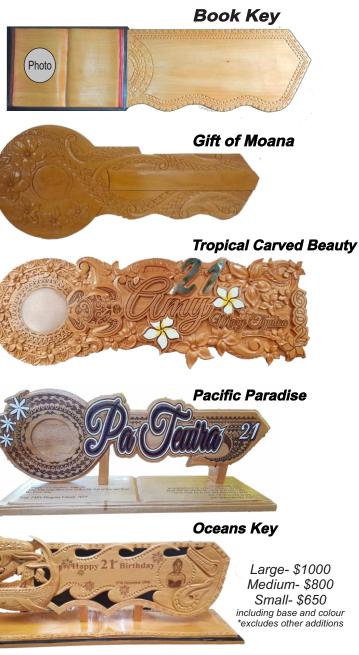

## **STANDARD 21st Key Pricing**

 Small: \$480.00
 Approx 55cm

 Medium: \$600.00
 Approx 65cm

 Large: \$780.00
 Approx 75-85cm

### **ADDITIONS**

Mother of Pearl Shell Letters- \$70 Mother of pearl Shell "21"- from \$35 **Decorative MOP-** From \$20 *Increase by 10cm(XL)*- \$100 Extra photos- \$20 per photo Painting or colour- from \$40 Black Pearls- from \$20 Additions to shape- depends on design and size of gift, will quote accordingly Base/Stand- Small \$140, Med \$190, Large \$240 **Delivery anywhere on Rarotonga-** \$10 International Airfreight- Depends on weight of Final Product, Standard or DHL Wrapping fee: Small \$15, Large \$20 3D Designs- plus \$250 2D Designs- \$150 Graphic Fee: \$50 (for fully designed layouts) Urgent Fee 1: \$150 for orders under 3 days notice (T&C- key and gift under \$200 worth) Urgent Fee 2: \$250 for order with 1 day notice (T&C- key and gift under \$200 worth)